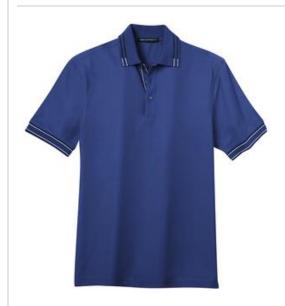

# Port Authority<sup>®</sup> Silk Touch™ Tipped Polo K502

The softness and wrinkle and shrink resistance you know and love about Silk Touch  $^{\text{\tiny TM}}$  Polos, but now with something extra: strategically placed tipping for a classic, yet modern look.

- 5-ounce, 65/35 poly cotton pique
- Yarn-dyed collar, cuffs and placket bottom
- 3-button placket
- Double-needle hem
- Contrast tape on side vents

front

back