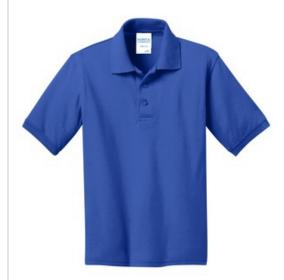

# Port & Company<sup>®</sup> Youth Core Blend Jersey Knit Polo. KP55Y

With an easy-to-care-for blend and a stain-release finish, this comfortable polo is a real value.

- 5.5-ounce, 50/50 cotton/poly
- Made with up to 5% recycled polyester from plastic bottles
- Stain-release finish
- 1x1 rib knit collar and cuffs
- 3-button placket with dyed-to-match buttons
- Double-needle hem