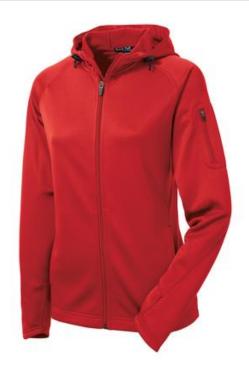

# Sport-Tek<sup>®</sup> Ladies Tech Fleece Full-Zip Hooded Jacket. L248

Snag-resistant and pill-resistant with a matte finish, this feminine double-knit jacket keeps moisture under control and allows maximum movement. The three-panel hood with drawcord and toggles offers year-round versatility.

- 100% polyester
- Gently contoured silhouette
- Taped neck
- Raglan sleeves
- Open cuffs and hem
- Thumbholes to keep hands warm
- Front pockets
- Left sleeve zippered pocket

\*Due to the nature of 100% polyester performance fabrics, special care must be taken throughout the screen printing process.