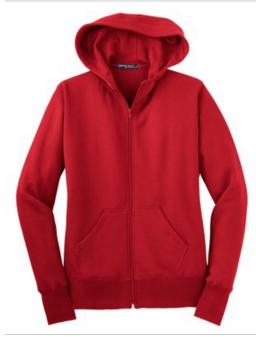

# Sport-Tek<sup>®</sup> Ladies Full-Zip Hooded Fleece Jacket. L265

A three-panel hood and updated fit make this your go-to favorite.

- 9-ounce, 65/35 ring spun combed cotton/poly
- Gently contoured silhouette
- 4-in. rib knit cuffs
- 2x2 rib knit hem with spandex
- Front pouch pockets