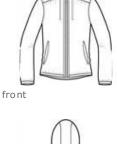

# Port Authority<sup>®</sup> Ladies Hooded Essential Jacket. L305

Our Essential Jacket is a go-to lightweight jacket. With simple, classic styling, this unlined jacket shields you from breezes and drizzle and it's easy to stuff into a backpack or bag when the sun comes out.

- 100% polyester
- Hood with self-fabric drawcord and metal eyelets
- Gathers at shoulders and center back
- Locker loop
- Dyed-to-match zipper
- Front pockets
- Spandex binding at cuffs and hem