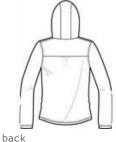

# Port Authority<sup>®</sup> Ladies Hooded Essential Jacket. L305

Our Essential Jacket is a go-to lightweight jacket. With simple, classic styling, this unlined jacket shields you from breezes and drizzle and it's easy to stuff into a backpack or bag when the sun comes out.

- 100% polyester
- Hood with self-fabric drawcord and metal eyelets
- Gathers at shoulders and center back
- Locker loop
- Dyed-to-match zipper
- Front pockets
- Spandex binding at cuffs and hem