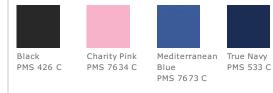

pockets
- Spandex binding at cuffs and hem

## CARE INSTRUCTIONS

Machine wash cold gentle cycle with like colors, use mild detergent, remove immediately, do not allow to lay on itself when wet, do not bleach, tumble dry low, cool iron if needed, do not dry clean.

# Tips For Effectively Screen Printing Polyester Fabrics

### HOW TO MEASURE



With arms down at sides, measure around the upper body, under arms and around the fullest part of the bust.

BUST

#### SIZE CHART

|      | XS    | S     | М     | L     | XL    | XXL   | 3XL   | 4XL   |
|------|-------|-------|-------|-------|-------|-------|-------|-------|
| Size | 2     | 4/6   | 8/10  | 12/14 | 16/18 | 20/22 | 24/26 | 28/30 |
| Bust | 32-34 | 35-36 | 37-38 | 39-41 | 42-44 | 45-47 | 48-51 | 52-55 |

#### **COLOR INFORMATION**