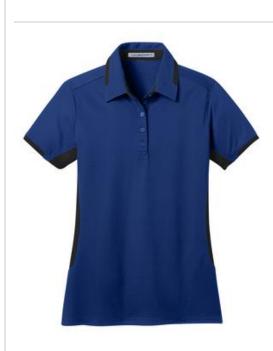

# Port Authority<sup>®</sup> Ladies Dry Zone<sup>®</sup> Colorblock Ottoman Polo. L524 PORT AUTHORITY.

We took all the style and Dry  $Zone^{(\!\!\!R)}$  moisturewicking performance in our solid ottoman polos and added colorblocking on the collar, sides and sleeves. Colorfast, snag and shrink-resistant, this hardworking shirt is ready to do business.

- 5.3-ounce, 100% polyester
- Snag-resistant
- Flat knit collar
- 5-button placket
- Dyed-to-match buttons
- Set-in, open hem sleeves with contrasting rib knit detail
- Side vents

Due to the nature of 100% polyester performance fabrics, special care must be taken throughout the printing process.