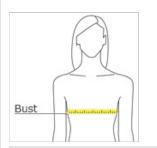

#### **HOW TO MEASURE**

# BUST

With arms down at sides, measure around the upper body, under arms and around the fullest part of the bust.