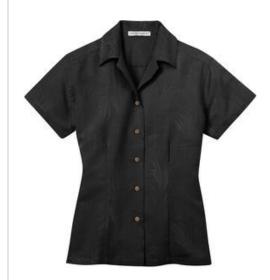

# Port Authority<sup>®</sup> Ladies Patterned Easy Care Camp Shirt. L536

From afar this laid-back camp shirt looks like a solid, but look again. A playful (and subtle) leaf pattern adds tonal design. Easy Care convenience and a stain-release finish that helps guard against spills and stains makes it ideal for work or play.

- 4.7-ounce, 55/45 poly/rayon with stain-release finish
- Open collar
- Faux coconut shell buttons
- Front darts
- Side vents
- Open hem