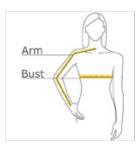

#### **HOW TO MEASURE**

#### BUST

With arms down at sides, measure around the upper body, under arms and around the fullest part of the bust.

### ARM

Place hand on hip. Start at the center of the back of the neck and measure across the shoulder, to the elbow, and then down to the wrist.