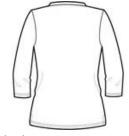

#### **CARE INSTRUCTIONS**

Machine wash cold with like colors. Do not bleach. Tumble dry low. Warm iron if necessary.

front

back