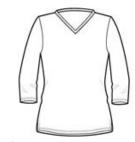

#### **CARE INSTRUCTIONS**

Machine wash cold with like colors. Do not bleach. Tumble dry low. Warm iron if necessary.

front

back