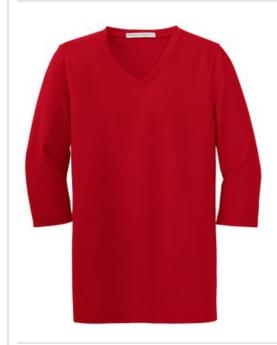

# Port Authority<sup>®</sup> Ladies Silk Touch™ Maternity 3/4-Sleeve V-Neck Shirt. L561M

Enjoy all the superb softness and virtually carefree benefits of Silk Touch $^{\text{TM}}$  in a maternity style.

■ 5-ounce, 65/35 poly/cotton pique