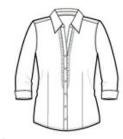

## **CARE INSTRUCTIONS**

MACHINE WASH COLD WITH LIKE COLORS, ONLY NON-CHLORINE BLEACH, TUMBLE DRY LOW, WARM IRON IF

front

back