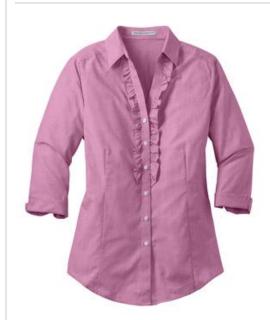

# Port Authority<sup>®</sup> Ladies Crosshatch Ruffle Easy Care Shirt L644

- 3-ounce, 60/40 cotton/poly
- Gently contoured silhouette
- Open collar with ruffled Y-shaped slim placket
- Front and back darts
- 3/4 sleeves with cuffs
- Pearlized smoke buttons, pearlized white buttons on Chambray Blue, and Pink Orchid