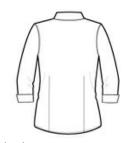

## **CARE INSTRUCTIONS**

MACHINE WASH COLD WITH LIKE COLORS, ONLY NON-CHLORINE BLEACH, TUMBLE DRY LOW, WARM IRON IF

front

back