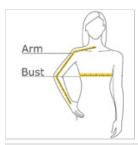

## **HOW TO MEASURE**

#### **BUST**

With arms down at sides, measure around the upper body, under arms and around the fullest part of the bust.

#### ARM

Place hand on hip. Start at the center of the back of the neck and measure across the shoulder, to the elbow, and then down to the wrist.