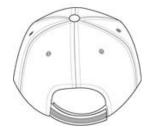

■ Fabric: 100% enzyme-washed cotton twill

■ Structure: Unstructured

■ Profile: Modified low profile for feminine fit

■ Closure: Striped hook and loop

front

back