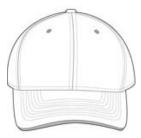

■ Fabric: 100% enzyme-washed cotton twill

■ Structure: Unstructured

■ Profile: Modified low profile for feminine fit

■ Closure: Striped hook and loop

front

back