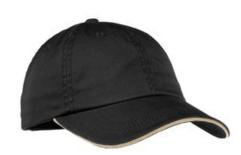

## Port Authority<sup>®</sup> Ladies Sandwich Bill Cap with Striped Closure. LC830

This popular style, with its contrast sandwich bill, has an exceptionally soft feel and appearance—thanks to an enzyme wash. This ladies version features a smaller circumference and a shorter bill for a more feminine look.

■ Fabric: 100% enzyme-washed cotton twill

■ Structure: Unstructured

■ Profile: Modified low profile for feminine fit

■ Closure: Striped hook and loop

front

back