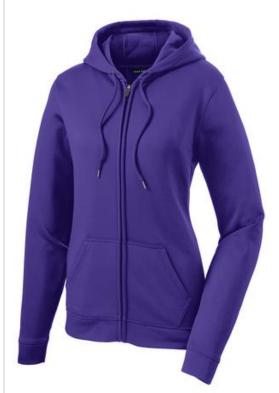

# Sport-Tek<sup>®</sup> Ladies Sport-Wick<sup>®</sup> Fleece Full-Zip Hooded Jacket. LST238

Whether used during warm up or cool down--or even outside the gym--this anti-static jacket performs by wicking moisture for ultimate comfort.

- 100% polyester
- Gently contoured silhouette
- Three-panel hood
- Self-fabric hood lining
- Dyed-to-match drawcord with metal tips
- Taped neck
- Self-fabric cuffs and hem
- Front pouch pocket

\*Due to the nature of 100% polyester performance fabrics, special care must be taken throughout the printing process.