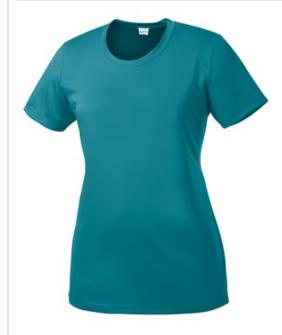

# Sport-Tek<sup>®</sup> Ladies PosiCharge<sup>®</sup> Competitor™ Tee. LST350

Lightweight, roomy and highly breathable, these moisture-wicking, value-priced tees feature PosiCharge technology to lock in color and prevent logos from fading.

- 3.8-ounce, 100% polyester interlock with PosiCharge technology
- Gently contoured silhouette
- Removable tag for comfort and relabeling
- Set-in sleeves

Given the extreme heat required for sublimation, please consult with your decorator. It is highly recommended to sample test product by color before production.