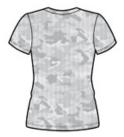

# CARE INSTRUCTIONS

Machine wash cold with like colors. Do not bleach. Do not use fabric softener. Tumble dry low, remove promptly. Cool iron if needed. Do not dry clean.

front

back