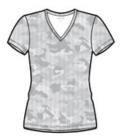

# Sport-Tek<sup>®</sup> Ladies CamoHex V-Neck Tee. LST370

With an all-over sublimated digital camo print and powerful moisture wicking, CamoHex delivers high performance and bold style for athletes and fans alike.

- 4-ounce, 100% polyester interlock
- Gently contoured silhouette
- Tag-free label
- Self-fabric v-neck
- Set-in sleeves

\*Due to the nature of 100% polyester performance fabrics, special care must be taken throughout the screen printing process.