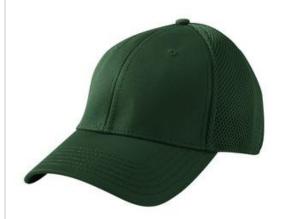

# Stretch Mesh Cap. NE1020

Get into the game without losing your cool. Spacer Mesh panels on hat back allow cooling ventilation on even the warmest days.

■ Fabric: 100% cotton in front two panels; 100% polyester Spacer Mesh in mid and back panels

Structure: Structured

■ Profile: Mid

■ Closure: Stretch fit

New Era products may not be resold without embellishment.

front

back