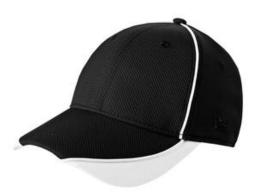

# **Contrast Piped BP Performance Cap. NE1050**

The cap Major League Baseball<sup>®</sup> players wear during batting practice. Contrast piping adds sporty detail to this moisture-wicking cap.

■ Fabric: 100% polyester; 100% cotton contrast panels and undervisor

Structure: Structured

■ Profile: Mid

■ Closure: Stretch fit

New Era products may not be resold without embellishment.

front

back