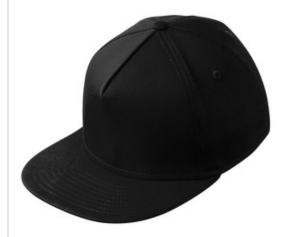

# New Era<sup>®</sup> Flat Bill Stretch Cap. NE401

Make your own statement in this 5-panel cap that has an ultracool flat bill and stretch fit.

• Fabric: 97/3 cotton/spandex

Structure: Structured

Profile: High

Closure: Stretch fit

\*New Era products may not be resold without embellishment.

front

back