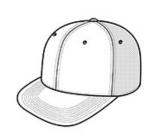

New Era<sup>®</sup> Original Fit Snapback Trucker Cap. NE403

A cap that merges the fit that made New Era famous with the on-trend, tried-and-true trucker look.

- Fabric: 100% cotton twill front panels and bill,
- 100% polyester mid and back panels
- Structure: Structured
- Profile: High
- Closure: 7-position adjustable snap