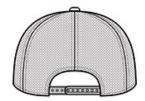

New Era<sup>®</sup> Original Fit Snapback Trucker Cap. NE403

A cap that merges the fit that made New Era famous with the on-trend, tried-and-true trucker look.

- Fabric: 100% cotton twill front panels and bill,
- 100% polyester mid and back panels
- Structure: Structured
- Profile: High
- Closure: 7-position adjustable snap