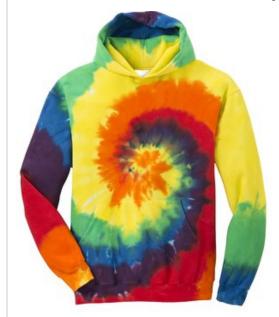

# Port & Company<sup>®</sup> Youth Tie-Dye Pullover Hooded Sweatshirt. PC146Y

This throwback look is colorful and comfortable.

This sweatshirt is created with a prepared-for-dye blank and hand dyed for a vibrant look.

- 7.8-ounce, 78/22 cotton/poly fleece
- No drawcord at hood

The tie-dye process infuses each garment with unique character. Please allow for slight color variation.

### **COLOR INFORMATION**

Black Kelly Navy Neon Rainbow Pink Purple Rainbow Royal Turquoise
PMS NO MATCH PMS