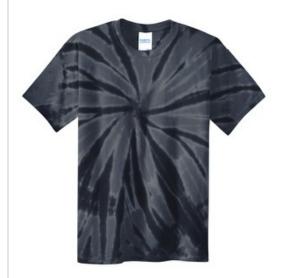

# Youth Tie-Dye Tee. PC147Y

Colorfully cool, this groovy tee is a surefire way to stand out from the crowd. Starting with a preparedfor-dye blank (which has no optical brighteners or bleaches) and cotton thread ensures vibrant color and a standard fit.

■ 5.4-ounce, 100% cotton

The tie dye process infuses each garment with unique character. Please allow for slight color variation.