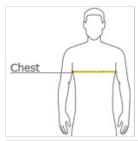

### **HOW TO MEASURE**

#### CHEST

With arms down at sides, measure around the upper body, under arms and over the fullest part of the chest.

# **SIZE CHART**

|       | XS    | S     | M     | L     | XL    |
|-------|-------|-------|-------|-------|-------|
| Size  | 4     | 6/8   | 10/12 | 14/16 | 18/20 |
| Chest | 25-26 | 26-28 | 28-30 | 30-32 | 32-35 |