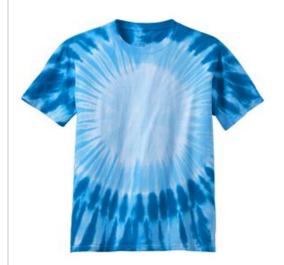

# Port & Company® -Window Tie-Dye Tee. PC149

You'll appreciate how outta sight this window pattern can be with your logo. Starting with a prepared-for-dye blank ensures vibrant color and a standard fit.

■ 5.4-ounce, 100% cotton

The tie-dye process infuses each garment with unique character. Please allow for slight color variation.