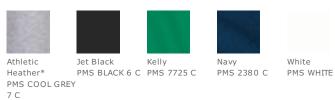

# PORT & COMPANY

## **Essential Mock Turtleneck. PC61M**

This budget-friendly mock is great on its own or layered under a sweater or jersey.

- 6.1-ounce, 100% soft spun cotton
- 1x1 rib knit collar and cuffs
- Athletic Heather is 90/10 cotton/poly

#### CARE INSTRUCTIONS

Machine wash cold, inside out, with like colors. Only non-chlorine bleach when needed. Tumble dry medium. Do not iron.







#### HOW TO MEASURE



#### CHEST

With arms down at sides, measure around the upper body, under arms and over the fullest part of the chest.

#### SIZE CHART

|       | S     | М     | L     | XL    | 2XL   | 3XL   | 4XL   |
|-------|-------|-------|-------|-------|-------|-------|-------|
| Chest | 35-37 | 38-40 | 41-43 | 44-46 | 47-49 | 50-53 | 54-57 |

### COLOR INFORMATION