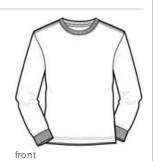

## Youth Long Sleeve Essential Tee. PC61YLS

Nothing beats this traditional t-shirt in comfort, versatility and casual style.

- 6.1-ounce, 100% soft spun cotton
- 98/2 cotton/poly (Ash)
- 90/10 cotton/poly (Athletic Heather)

### CARE INSTRUCTIONS

Machine wash cold, inside out with like colors. Only non-chlorine bleach when needed. Tumble dry medium. Do not iron.

back