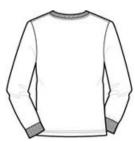

### CARE INSTRUCTIONS

Machine wash cold, inside out with like colors. Only non-chlorine bleach when needed. Tumble dry medium. Do not iron.

back