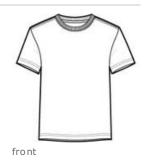

#### HOW TO MEASURE

# CHEST

With arms down at sides, measure around the upper body, under arms and over the fullest part of the chest.