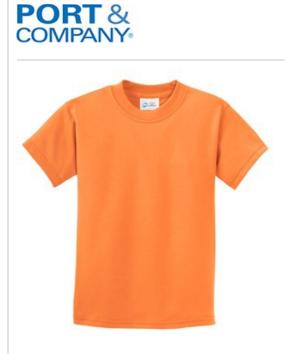

# Youth Essential Tee. PC61Y

A year-round essential, our best-selling t-shirt has been voted "most popular" by groups, teams, clubs and schools across America.

- 6.1-ounce, 100% soft spun cotton
- 98/2 cotton/poly (Ash)
- 90/10 cotton/poly (Athletic Heather)