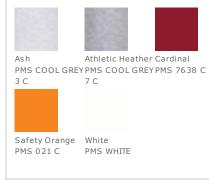

### COLOR INFORMATION

Charco al

PMS 2334 C

Jet Black Maroon PMS BLACK 6 C PMS 504 C

Red

C PMS 2380 C

2380 C PMS 200 C

Royal PMS 2133 C

Safety Green PMS 379 C