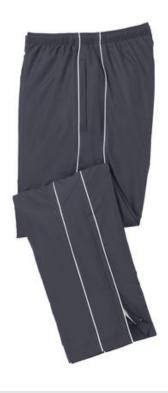

# Sport-Tek<sup>®</sup> Piped Wind Pant. PST61

Block gusts and chill with our coordinating, waterrepellent wind pants and jackets. Lightweight and breathable, this outerwear essential features contrasting piping details for true athletic style.

- 100% polyester
- 100% polyester mesh lining
- Elastic waistband with drawcord
- Two front pockets
- Extended leg zippers
- Mesh lining above knees, poly lining below for easy on/off