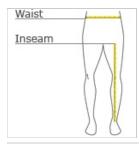

#### **HOW TO MEASURE**

#### WAIST

Measure waist at the height pants are normally worn, and keep tape comfortably loose.

### INSEAM

Measure a similar style pant that fits well and is the desired length. Measure from the crotch seam to the hem.