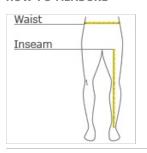

Tips For Effectively Screen Printing Polyester Fabrics

back

HOW TO MEASURE

WAIST

Measure waist at the height pants are normally worn, and keep tape comfortably loose.

#### INSEAM

Measure a similar style pant that fits well and is the desired length. Measure from the crotch seam to the hem.

### SIZE CHART

|        | XS    | S     | М     | L     | XL    | 2XL    | 3XL   | 4XL    |
|--------|-------|-------|-------|-------|-------|--------|-------|--------|
| Waist  | 26-28 | 29-31 | 32-34 | 35-37 | 38-40 | 41-43  | 44-47 | 48-51  |
| Inseam | 30    | 31    | 32    | 32    | 33    | 33 1/2 | 34    | 34 1/2 |