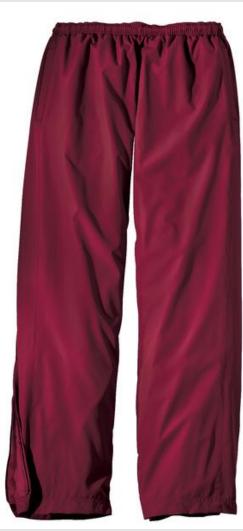

## Sport-Tek<sup>®</sup> Wind Pant. PST74

Whether worn alone or with a Sport-Tekwind shirt, these water-repellent pants provide lightweight protection.

100% polyester

 100% polyester mesh lining above knees, poly lining below for easy on/off

- Elastic waistband with drawcord
- Side pockets
- Back pocket with hook and loop closure
- Extended leg zippers