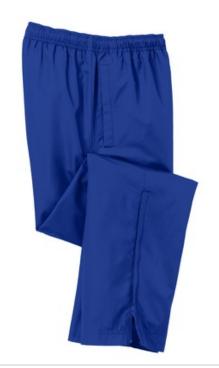

# Sport-Tek<sup>®</sup> Shield Ripstop Pant. PST83

A water-repellent, wind-resistant pant to coordinate with our Shield Ripstop Jacket and 1/2-Zip Pullover.

- 100% polyester ripstop with DWR finish
- 100% polyester mesh lining above knees, poly lining below for easy on/off
- Elastic waistband with drawcord
- Two front pockets
- Extended leg zippers