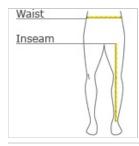

#### **HOW TO MEASURE**

# WAIST

Measure waist at the height pants are normally worn, and keep tape comfortably loose.

# INSEAM

Measure a similar style pant that fits well and is the desired length. Measure from the crotch seam to the hem.