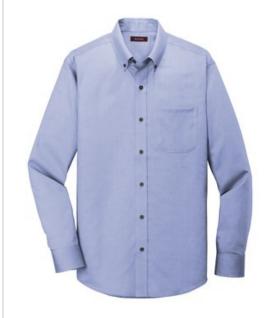

# Red House<sup>®</sup> Pinpoint Oxford Non-Iron Shirt. RH240

Crafted from 3.8-ounce, 100% cotton, this elegant pinpoint oxford has a wrinkle-resistant finish so you always look your bestino iron required.

Details like taped seams, adjustable cuffs, button-through sleeve plackets, RH engraved buttons and a shirttail hem complement the sharp look. Button-down collar, left chest patch pocket and back box pleat.