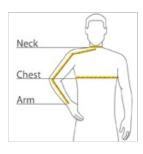

#### HOW TO MEASURE

## CHEST

With arms down at sides, measure around the upper body, under arms and over the fullest part of the chest.

#### ARM

Place hand on hip. Start at the center of the back of the neck and measure across the shoulder, to the elbow, and then down to the wrist.

# NECK

Measure around the base of the neck, inserting a finger or two between the tape and neck for comfort.

#### SIZE CHART

|       | XS          | S           | М           | L           | XL          | 2XL         | 3XL         | 4XL         |
|-------|-------------|-------------|-------------|-------------|-------------|-------------|-------------|-------------|
| Chest | 32-34       | 35-37       | 38-40       | 41-43       | 44-46       | 47-49       | 50-53       | 54-57       |
| Neck  | 14 1/2 - 15 | 15 - 15 1/2 | 15 1/2 - 16 | 16 - 16 1/2 | 16 1/2 - 17 | 17 - 17 1/2 | 17 1/2 - 18 | 18 - 18 1/2 |
| Arm   | 30 1/2      | 32          | 34          | 35          | 36 1/2      | 37 1/2      | 38 1/2      | 39 1/2      |