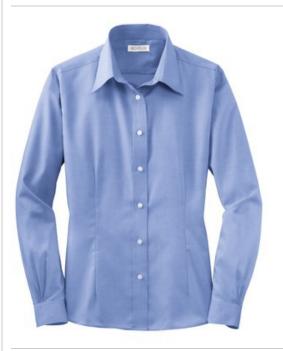

# Ladies Non-Iron Pinpoint Oxford Shirt. RH25

A uniforming staple, this shirt blends the impeccable appearance of 100% cotton with the performance of our exclusive non-iron technology. Our pinpoint oxford cloth is woven from fine cotton yarns to give each shirt a polished finish. Open collar, front and back waist darts. Puckerfree single-needle tailoring, Red House engraved buttons and monogram on right sleeve placket. **CARE INSTRUCTIONS** 