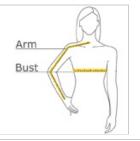

## BUST

With arms down at sides, measure around the upper body, under arms and around the fullest part of the bust.

#### ARM

Place hand on hip. Start at the center of the back of the neck and measure across the shoulder, to the elbow, and then down to the wrist.