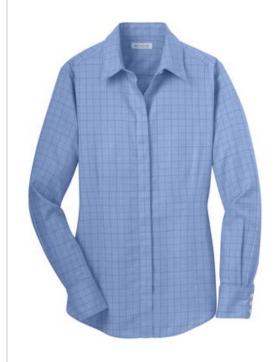

# Red House<sup>®</sup> Ladies Windowpane Plaid Non-Iron Shirt. RH71

A traditional shirting pattern done her way. Crisp tailoring translated in a modern color-on-color windowpane pattern make this shirt striking. Our enhanced non-iron finish keeps you looking composed throughout your workday. Created from 100% cotton, this shirt has pucker-free singleneedle tailoring, Red House engraved buttons and monogram on right sleeve placket. Open collar, covered button-front placket for a seamless look, front and back darts. Three-button notched cuffs.