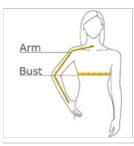

#### **HOW TO MEASURE**

## BUST

With arms down at sides, measure around the upper body, under arms and around the fullest part of the bust.

## ARM

Place hand on hip. Start at the center of the back of the neck and measure across the shoulder, to the elbow, and then down to the wrist.