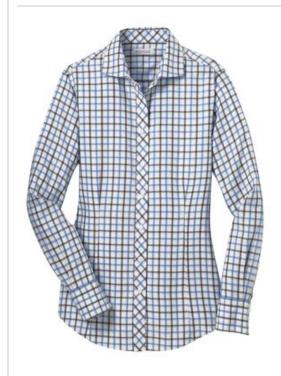

# Red House<sup>®</sup> Ladies Tricolor Check Non-Iron Shirt. RH75

A beautiful yarn-dyed check pattern elevates this shirt above the ordinary, while our non-iron finish keeps it looking polished all day long. Crafted from 100% cotton, it features bias-cut details inside collar stand and under cuffs. Pucker-free singleneedle tailoring. Red House engraved buttons and monogram on right sleeve placket. Feminine styling in a classic menswear pattern with front and back waist darts. Open, cutaway collar. Bias-cut details on placket. Three-button notched cuffs.