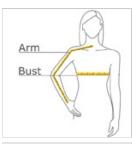

#### **HOW TO MEASURE**

#### BUST

With arms down at sides, measure around the upper body, under arms and around the fullest part of the bust.

## ARM

Place hand on hip. Start at the center of the back of the neck and measure across the shoulder, to the elbow, and then down to the wrist.