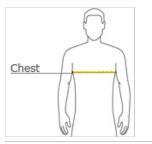

## **HOW TO MEASURE**

CHEST With arms down at sides, measure around the upper body, under arms and over the fullest part of the chest.

| <b>C</b> 1 | <br> | 114          | DT   |
|------------|------|--------------|------|
| 31         | = L. | - <b>H</b> A | VK I |

|       | S     | М     | L     | XL    | 2XL   | 3XL   |
|-------|-------|-------|-------|-------|-------|-------|
| Chest | 34-36 | 38-40 | 42-44 | 46-48 | 50-52 | 54-56 |