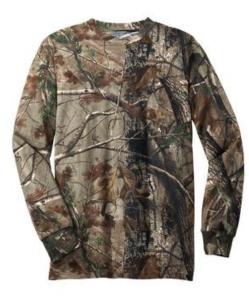

## Russell Outdoors<sup>™</sup> Realtree<sup>®</sup> Long Sleeve Explorer 100% Cotton T-Shirt with Pocket. S020R

Long sleeves add more coverage and concealment. Great for layering or wearing alone.

- 5.4-ounce, 100% cotton jersey
- Tag-free label
- Shoulder-to-shoulder taping
- Coverseamed neck
- Side seams
- Left chest pocket
- Rib knit collar and cuffs
- Double-needle hem

The camo print is pigment-dyed. Special consideration must be taken when printing white ink on pigment-dyed cotton.

## **COLOR INFORMATION**

Realtree Xtra