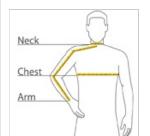

### CHEST

With arms down at sides, measure around the upper body, under arms and over the fullest part of the chest.

#### ARM

Place hand on hip. Start at the center of the back of the neck and measure across the shoulder, to the elbow, and then down to the wrist.

## NECK

Measure around the base of the neck, inserting a finger or two between the tape and neck for comfort.