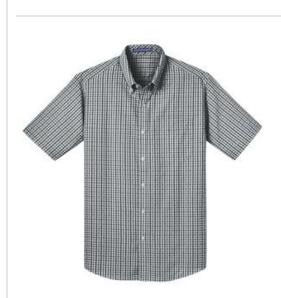

# PORT AUTHORITY.

A fresh alternative to a solid-color shirt, our gingham check pattern is office-ready. Crafted in an Easy Care blend, this poplin style resists wrinkles and features bias-cut details inside the collar stand.

Port Authority<sup>®</sup> Short Sleeve Gingham Easy Care Shirt. S655

- 3.2-ounce, 60/40 cotton/poly
- Button-down collar
- Box back pleat
- Notched left chest pocket