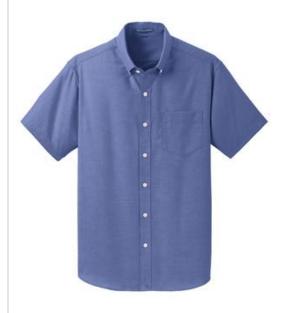

# Port Authority<sup>®</sup> Short Sleeve SuperPro<sup>™</sup> Oxford Shirt. S659

Look your best in a tried-and-true oxford that performs. Proven in independent lab tests to resist and release stains, our SuperPro Oxford has a soft hand and a wrinkle-free finish to keep you looking neat and professional all day long.

- 4.6-ounce, 60/40 cotton/poly
- Back yoke with knife pleats
- Button-down collar
- Left chest pocket