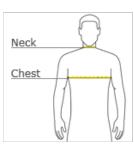

#### **HOW TO MEASURE**

#### CHEST

With arms down at sides, measure around the upper body, under arms and over the fullest part of the chest.

#### NECK

Measure around the base of the neck, inserting a finger or two between the tape and neck for comfort.

#### SIZE CHART

| •     | XS        | S         | М         | L         | XL        | 2XL       | 3XL       | 4XL       |
|-------|-----------|-----------|-----------|-----------|-----------|-----------|-----------|-----------|
| Chest | 32-34     | 35-37     | 38-40     | 41-43     | 44-46     | 47-49     | 50-53     | 54-57     |
| Neck  | 14 1/2-15 | 15-15 1/2 | 15 1/2-16 | 16-16 1/2 | 16 1/2-17 | 17-17 1/2 | 17 1/2-18 | 18-18 1/2 |