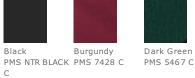

our SuperPro Twill is also brushed for softness and stain-resistant.

- 4.6-ounce, 65/35 poly/cotton with soil-release finish
- Rental friendly
- Button-down collar
- Dyed-to-match buttons
- Left chest pocket
- Box back pleat
- Adjustable cuffs

## CARE INSTRUCTIONS

Machine wash warm with like colors. Only non chlorine bleach when needed. Tumble dry medium. Warm iron if necessary.





#### **HOW TO MEASURE**



### CHEST

With arms down at sides, measure around the upper body, under arms and over the fullest part of the chest.

#### SIZE CHART

|       | XS    | S     | м     | L     | XL    | 2XL   | 3XL   | 4XL   |
|-------|-------|-------|-------|-------|-------|-------|-------|-------|
| Chest | 32-34 | 35-37 | 38-40 | 41-43 | 44-46 | 47-49 | 50-53 | 54-57 |

#### COLOR INFORMATION









Stone