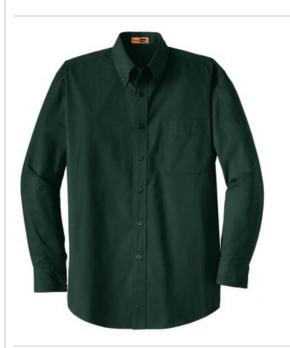

# Long Sleeve SuperPro<sup>™</sup> Twill Shirt. SP17

Our hardest-working shirt is simply super. Built to withstand the wear and tear of any tough job, our SuperPro Twill is also brushed for softness and stain-resistant.

- 4.6-ounce, 65/35 poly/cotton with soil-release finish
- Rental friendly
- Button-down collar
- Dyed-to-match buttons
- Left chest pocket
- Box back pleat
- Adjustable cuffs