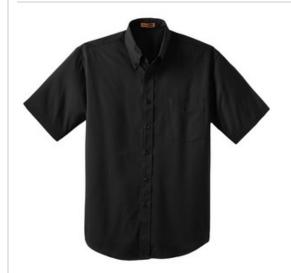

# Short Sleeve SuperPro<sup>™</sup> Twill Shirt. SP18

Our hardest-working shirt is simply super. Built to withstand the wear and tear of any tough job, our SuperPro Twill is also brushed for softness and stain-resistant.

- 4.6-ounce, 65/35 poly/cotton with soil-release finish
- Rental friendly
- Button-down collar
- Dyed-to-match buttons
- Left chest pocket
- Box back pleat