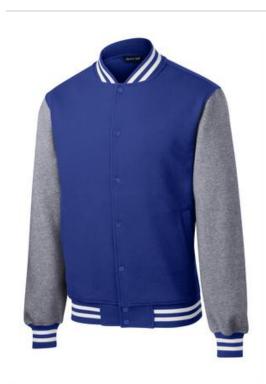

# Sport-Tek<sup>®</sup> Fleece Letterman Jacket. ST270

We took the traditional letterman jacket and reworked it in warm, comfortable fleece for a winning look.

9-ounce, 65/35 ring spun combed cotton/poly fleece

- Dyed-to-match twill-taped neck
- 2x2 rib knit collar, cuffs and hem with spandex
- Snap front closure
- Front slash pockets