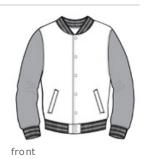

# Sport-Tek<sup>®</sup> Fleece Letterman Jacket. ST270

We took the traditional letterman jacket and reworked it in warm, comfortable fleece for a winning look.

9-ounce, 65/35 ring spun combed cotton/poly fleece

- Dyed-to-match twill-taped neck
- 2x2 rib knit collar, cuffs and hem with spandex
- Snap front closure
- Front slash pockets