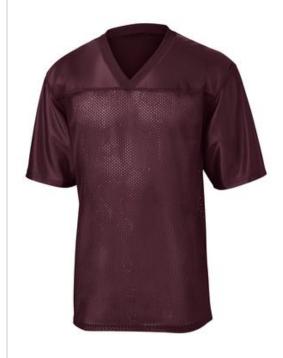

# Sport-Tek<sup>®</sup> PosiCharge<sup>®</sup> Replica Jersey. ST307

True athletic-looking jerseys featuring a breathable mesh body and color-locking PosiCharge technology.

- 3.6-ounce, 100% polyester mesh body with PosiCharge technology
- 4.1-ounce, 100% polyester dazzle yoke and sleeves with PosiCharge technology
- Removable tag for comfort and relabeling
- Crossover rib knit v-neck
- Set-in sleeves
- Not designed to be worn over pads

#### **CARE INSTRUCTIONS**

Machine wash cold with like colors. Do not bleach. Do not use fabric softener. Tumble dry low, remove promptly. Cool iron if needed. Do not dry clean.

front

back