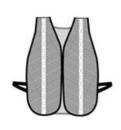

# Port Authority<sup>®</sup> Mesh Enhanced Visibility Vest. SV02

This breathable safety vest has elastic at the sides for an easy fit.

- 100% polyester mesh for breathability
- 1.25-in. PVC reflective taping on front and back
- Contrast black binding
- Front hook and loop closure
- Non-ANSI