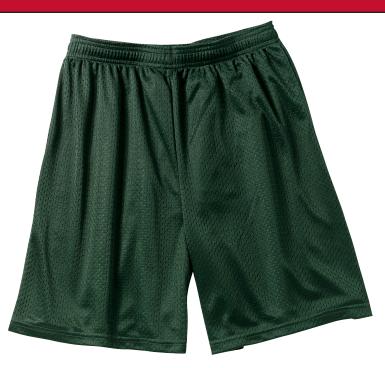

## Long Mesh Short

## Sport-Tek By Port Authority\*

## T515

- \* Inseam of 9.25" \* 2.1-ounce \* 100% poly mesh \* Tricot lining
  \* Elastic waist and drawstring \* Double-needle on hem \* Full generous cut

Care Instructions: Machine wash cold with like colors. Do not bleach. Tumble dry low. Warm iron if necessary.