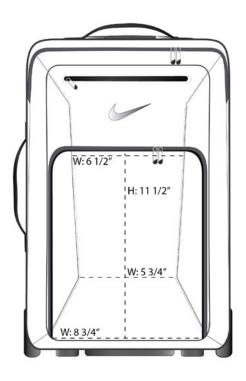

- 900D polyester/1,680D ballistic nylon
- 150D polyester lining
- Contrast welded Swoosh design trademark
- Zippered interior mesh pockets
- Zippered exterior pocket
- ID sleeve
- Dimensions: 23"h x 14"w x 10"d; Approx. 3,220 cubic inches (expanded)

## Nike Golf Elite Roller. TG0238

**FRONT VIEW**