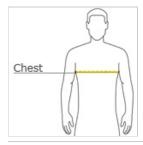

## **HOW TO MEASURE**

#### CHEST

With arms down at sides, measure around the upper body, under arms and over the fullest part of the chest.