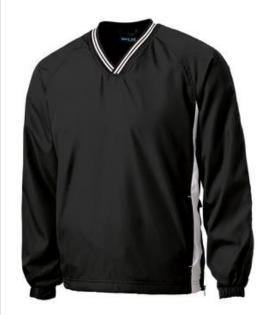

# Sport-Tek<sup>®</sup> Tall Tipped V-Neck Raglan Wind Shirt. TJST62

Cool, windy days are no match for this soft, waterrepellent wind shirt. With tipping on the collar and at the gussets, it boasts simple lines, a quiet hand and true team-oriented style.

- 100% polyester
- 100% polyester jersey lining with mesh insets at gussets for added breathability
- Tipping on the collar
- Colorblocked side panels
- Raglan sleeves
- Articulated elbows for greater mobility
- Half elastic, half self-fabric cuffs for comfort
- Left side seam zipper for easy on/off
- Side pockets
- Drawcord hem with toggles