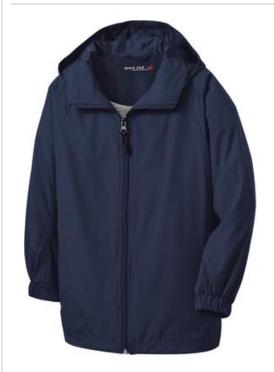

# Sport-Tek<sup>®</sup> Tall Hooded Raglan Jacket. TJST73

A hit on or off the field, this water-repellent jacket is comfortable, stylish and quiet. Available for adults and youth, this favorite has a sporty hood and raglan sleeves. It also offers an unrestrictive fit and provide lightweight weather protection.

- 100% polyester shell
- 100% polyester jersey lining with mesh insets at gussets for added breathability
- Three-panel hood with drawcord and toggles
- Front slash pockets
- Articulated elbows for greater mobility
- Half elastic, half self-fabric cuffs for comfort
- Drawcord hem with toggle
- Port Pocket<sup>™</sup> at left chest for easy embroidery access