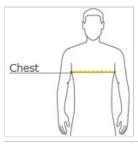

#### CHEST

With arms down at sides, measure around the upper body, under arms and over the fullest part of the chest.