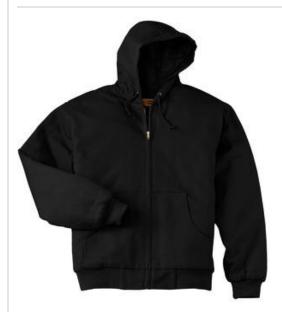

# CornerStone® Tall Duck Cloth Hooded Work Jacket. TLJ763H

Tough enough to do the job, this work jacket layers easily over shirts and jackets so it's great for mild or harsh weather.

- 12-ounce, 100% cotton duck cloth
- 6-ounce polyfill nylon lining for added warmth
- Hood with dyed-to-match drawcord
- Rib knit cuffs and waistband
- Front hand warmer pockets
- Interior pocket
- Port Pockets<sup>™</sup> for easy embroidery access