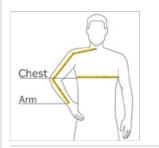

### HOW TO MEASURE

#### CHEST

With arms down at sides, measure around the upper body, under arms and over the fullest part of the chest.

#### ARM

Place hand on hip. Start at the center of the back of the neck and measure across the shoulder, to the elbow, and then down to the wrist.