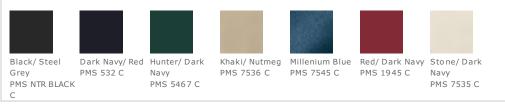

closures
- Open hem with elastic insets

### CARE INSTRUCTIONS

Machine wash cold, separately, gentle cycle. Mild detergent. Do not bleach. Tumble dry low. Cool iron if needed.

## Tips For Effectively Screen Printing Polyester Fabrics

front

back

### HOW TO MEASURE



#### CHEST

With arms down at sides, measure around the upper body, under arms and over the fullest part of the chest.

#### ARM

Place hand on hip. Start at the center of the back of the neck and measure across the shoulder, to the elbow, and then down to the wrist.

#### SIZE CHART

|       | LT     | XLT   | 2XLT   | 3XLT   | 4XLT   |
|-------|--------|-------|--------|--------|--------|
| Chest | 41-43  | 44-46 | 47-49  | 50-53  | 54-57  |
| Arm   | 36 1/2 | 38    | 39 1/2 | 40 1/2 | 41 1/2 |

#### COLOR INFORMATION