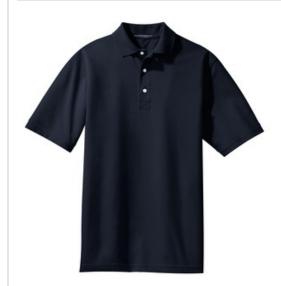

# Port Authority<sup>®</sup> Tall Rapid Dry™ Polo. TLK455

Soft and breathable, this baby pique polo has our exclusive Rapid Dry<sup>™</sup> moisture-wicking technology. This unique knit has a soft inner layer which wicks moisture away from your skin to the shirt's surface where it quickly disperses and evaporates.

- 5.6-ounce, 60/40 cotton/poly
- Double-needle stitching throughout
- 3-button placket
- Pearlized buttons
- Open hem sleeves
- Side vents