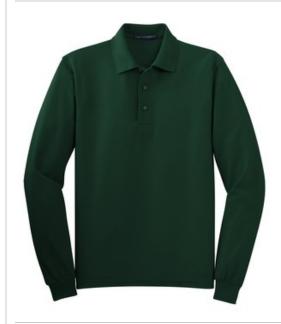

# Port Authority<sup>®</sup> Tall Silk Touch™ Long Sleeve Polo. TLK500LS

A favorite for years, our Silk Touch $^{\text{TM}}$  polo is soft, supple and easy to care for. The silky smooth pique knit resists wrinkles while the classic long sleeve style looks great on everyone.

- 5-ounce, 65/35 poly/cotton pique
- Flat knit collar and cuffs
- Double-needle armhole seams and hem
- 3-button placket
- Metal buttons with dyed-to-match plastic rims
- Side vents