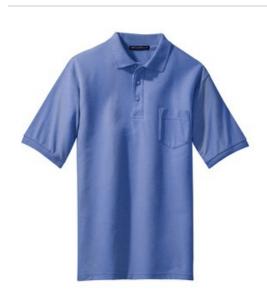

## PORT AUTHORITY.

Port Authority<sup>®</sup> Tall Silk Touch™ Polo with Pocket. TLK500P

Our popular Silk Touch  $\ensuremath{^{\text{TM}}}$  polo—enhanced with a left chest pocket.

- 5-ounce, 65/35 poly/cotton
- Flat knit collar and cuffs
- Metal buttons with dyed-to-match plastic rims
- Double-needle armhole seams and hem
- Side vents