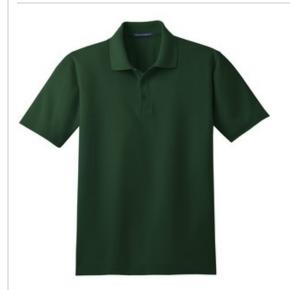

# Port Authority® Tall Stain-Resistant Polo. TLK510

We've taken our classic silhouette and added superior wrinkle and shrink resistance. Odorfighting properties help minimize odor. We completed the moisture-wicking polo with a stainrelease finish for long-lasting, professional wear.

- 5.6-ounce, 60/40 cotton/poly pique
- Double-needle stitching throughout
- Flat knit collar
- 3-button placket with dyed-to-match buttons
- Open hem sleeves
- Side vents