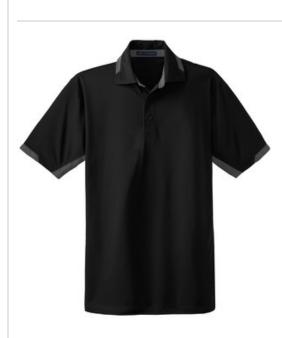

## PORT AUTHORITY. Port Authority<sup>®</sup> Tall Dry Zone<sup>®</sup> Colorblock Ottoman Polo. TLK524

We took all the style and Dry  $Zone^{(\!\!\!R)}$  moisturewicking performance in our solid ottoman polos and added colorblocking on the collar, sides and sleeves. Colorfast, snag and shrink-resistant, this hardworking shirt is ready to do business.

- 5.3-ounce, 100% polyester
- Snag-resistant
- Flat knit collar
- 3-button placket
- Dyed-to-match buttons
- Set-in, open hem sleeves with contrasting rib knit detail

Due to the nature of 100% polyester performance fabrics, special care must be taken throughout the printing process.